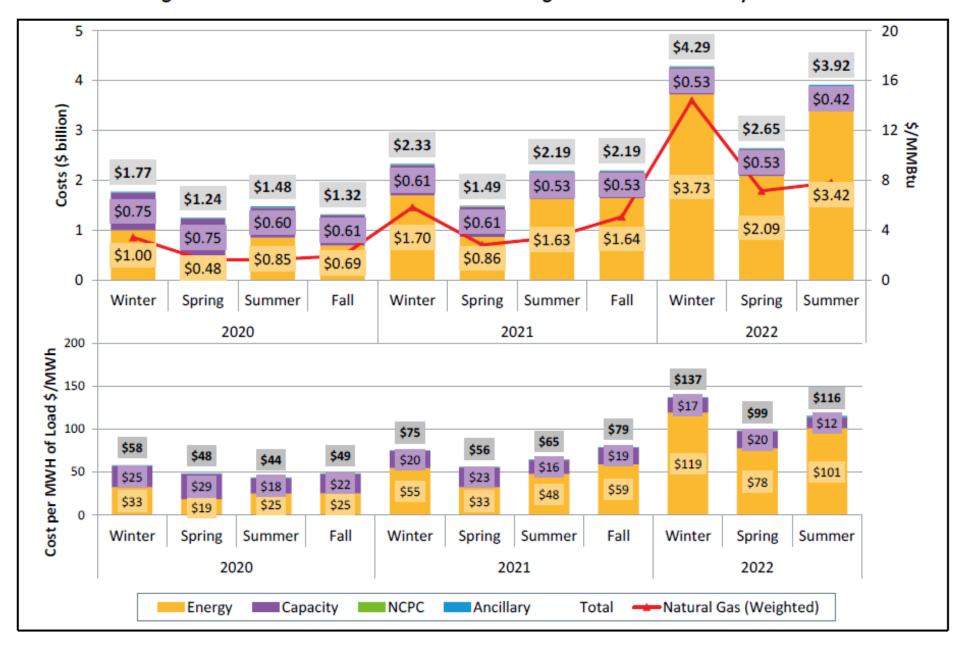

$13.95   | \$81.39  | \$42.13 | \$96.75  | \$85.83 | \$72.78 | \$72.49 |
| NYZ J           | NYISO     | \$18.02   | \$77.20  | \$42.11 | \$80.58  | \$72.92 | \$69.70 | \$70.45 |
| ERCOT N 2       | ERCOT     | (\$24.58) | \$71.40  | \$26.53 | \$57.83  | \$48.20 | \$45.95 | \$45.43 |
| SP15            | CAISO     | \$10.49   | \$112.59 | \$68.16 | \$84.43  | \$73.59 | \$70.29 | \$65.80 |

<sup>&</sup>lt;sup>1</sup>These prices are an indicative, non-transactable snapshot of the wholesale market as of close of business on Friday of the report week. Actual price on contract is contingent upon customer's load, product and market prices at time of execution. <sup>2</sup> ERCOT index prices are from Real-Time market.

Figure 2-1: Wholesale Market Costs and Average Natural Gas Prices by Season





Figure 2-2: Percentage Share of Wholesale Cost

# Open Market Coal Prices







## **Everett, MA Liquefied Natural Gas Total Imports**





## **Northeast Gateway Natural Gas Liquefied Natural Gas Imports**

Million Cubic Feet 20,000 15,000 10,000 5,000 2010 2012 2016 2008 2014 2018 2020 Northeast Gateway Natural Gas Liquefied Natural Gas Imports