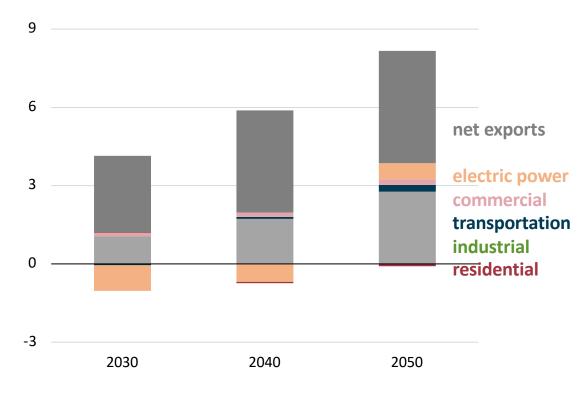

#### Natural gas consumption rises mostly because of industrial use and exports

### Natural gas disposition and net exports AEO2022 Reference case

trillion cubic feet

## Change in natural gas disposition and net exports AEO2022 Reference case

relative to 2021 in trillion cubic feet

www.Theodora.com