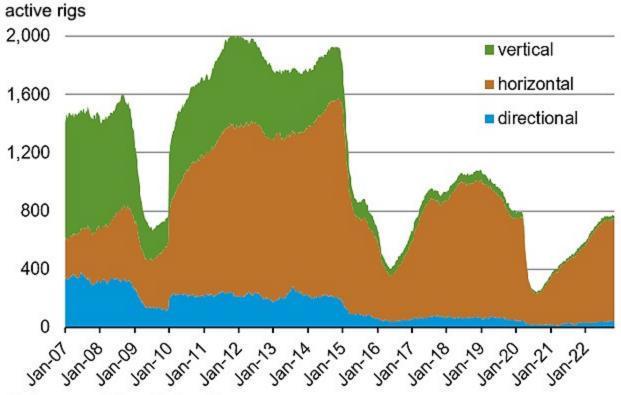

gy Rates cents/Kwh | <u>Delivery Rate</u><br>cents/Kwh | Average ISO DA LMP (September)<br>\$/MWh |
|-------------|------------------------|-----------------------------------|------------------------------------------|
| Nov. 2018   | 11.4                   | 11.7                              | \$34/MWh                                 |
| Oct. 2020   | 9.99 (-12.3%)          | 12.0                              | \$20/MWh (-41%)                          |
| Oct. 2021   | 10.75 (+7.6%)          | 13.1                              | \$48/MWh (+140%)                         |
| Oct. 2022   | 17.87 (+66%)           | 15.2                              | \$67/MWh (+40%)                          |

# The Larger Challenges

# Backup

# Shale Gas and Shale Oil Plays



## Weekly total rig count





Data source: Baker Hughes Company

#### U.S. dry natural gas production by state in 2021

billion cubic feet





### **Natural Gas Futures Contract 4**

Dollars per Million Btu

20





## Natural Gas Prices



| NYMEX Futures Pricing | This Week | Last Week | W-o-W ∆ |
|-----------------------|-----------|-----------|---------|
| (\$/MMBtu)            | 4-Nov-22  | 28-Oct-22 |         |
| NYMEX Prompt          | \$6.40    | \$5.88    | \$0.53  |
| NYMEX 12-Month Strip  | \$5.53    | \$5.14    | \$0.39  |
| Balance 2022          | \$6.40    | \$5.88    | \$0.53  |
| Summer 2023 (Apr-Aug) | \$5.08    | \$4.75    | \$0.32  |
| Winter 2022-'23       | \$6.56    | \$6.00    | \$0.57  |
| Calendar 2023         | \$5.47    | \$5.11    | \$0.36  |
| Calendar 2024         | \$4.70    | \$4.60