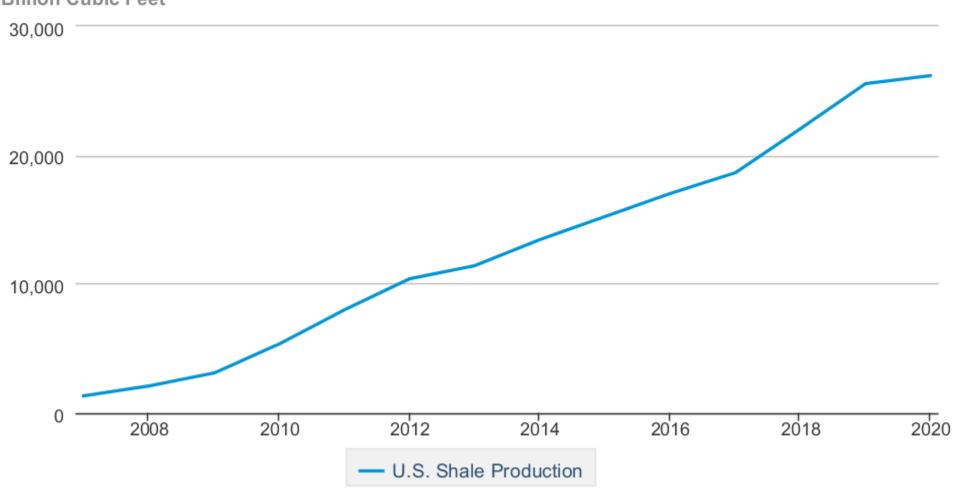

# Turmoil in Energy Markets Could "It" Happen in the U.S.?

Paul L. Joskow

MIT CEEPR

**MIT Energy Initiative** 

MIT Department of Economics

November 17, 2022

### What Does "It" Mean?

## Natural Gas

#### U.S. natural gas imports and exports, 1950-2021

trillion cubic feet





Data source: U.S. Energy Information Administration, Natural Gas Monthly, March 2022, preliminary data for 2021

#### **U.S. Natural Gas Marketed Production**





#### **U.S. Shale Production**







Source: U.S. Energy Information Administration

### North American LNG Export Terminals





#### **Export Terminals**

#### **UNITED STATES**

1. Kenai, AK: 0.2 Bcfd (Trans-Foreland)

2. Sabine, LA: 4.55 Bcfd (Cheniere/Sabine Pass LNG - Trains 1-6)

3. Cove Point, MD: 0.82 Bcfd (Dominion-Cove Point LNG)

4. Corpus Christi, TX: 2.40 Bcfd (Cheniere - Corpus Christi LNG Trains 1-3)

5. Hackberry, LA: 2.15 Bcfd (Sempra-Cameron LNG, Trains 1-3) 6. Elba Island, GA: 350 MMcfd (Southern LNG Company Units 1-10)

7. Freeport, TX: 2.13 Bcfd (Freeport LNG Dev/Freeport LNG Expansion/FLNG

Liquefaction Trains 1-3)

As of February 16, 2022



Monthly U.S. liquefied natural gas exports by destination region (Jan 2020–Apr 2022)
billion cubic feet per day

rest of world Latin America
Asia

Europe

# U.