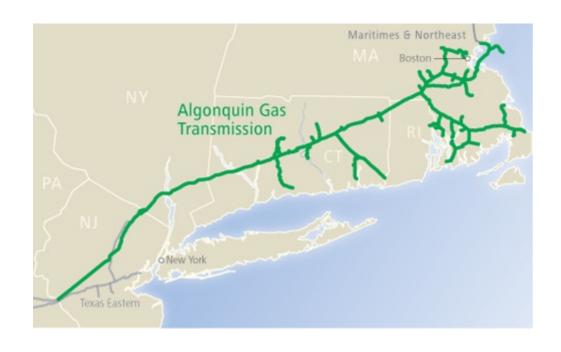

### North American LNG Export Terminals

#### **Export Terminals**

#### **UNITED STATES**

1. Kenai, AK: 0.2 Bcfd (Trans-Foreland)

2. Sabine, LA: 4.55 Bcfd (Cheniere/Sabine Pass LNG - Trains 1-6)

3. Cove Point, MD: 0.82 Bcfd (Dominion-Cove Point LNG)

4. Corpus Christi, TX: 2.40 Bcfd (Cheniere - Corpus Christi LNG Trains 1-3)

5. Hackberry, LA: 2.15 Bcfd (Sempra-Cameron LNG, Trains 1-3) 6. Elba Island, GA: 350 MMcfd (Southern LNG Company Units 1-10)

7. Freeport, TX: 2.13 Bcfd (Freeport LNG Dev/Freeport LNG Expansion/FLNG

Liquefaction Trains 1-3)