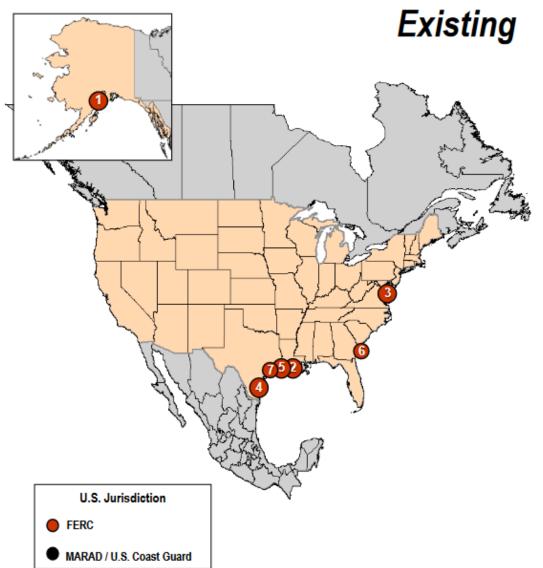

### North American LNG Export Terminals

#### **Export Terminals**

#### **UNITED STATES**

1. Kenai, AK: 0.2 Bcfd (Trans-Foreland)

2. Sabine, LA: 4.55 Bcfd (Cheniere/Sabine Pass LNG - Trains 1-6)

3. Cove Point, MD: 0.82 Bcfd (Dominion-Cove Point LNG)

4. Corpus Christi, TX: 2.40 Bcfd (Cheniere - Corpus Christi LNG Trains 1-3)

5. Hackberry, LA: 2.15 Bcfd (Sempra-Cameron LNG, Trains 1-3) 6. Elba Island, GA: 350 MMcfd (Southern LNG Company Units 1-10)

7. Freeport, TX: 2.13 Bcfd (Freeport LNG Dev/Freeport LNG Expansion/FLNG

Liquefaction Trains 1-3)