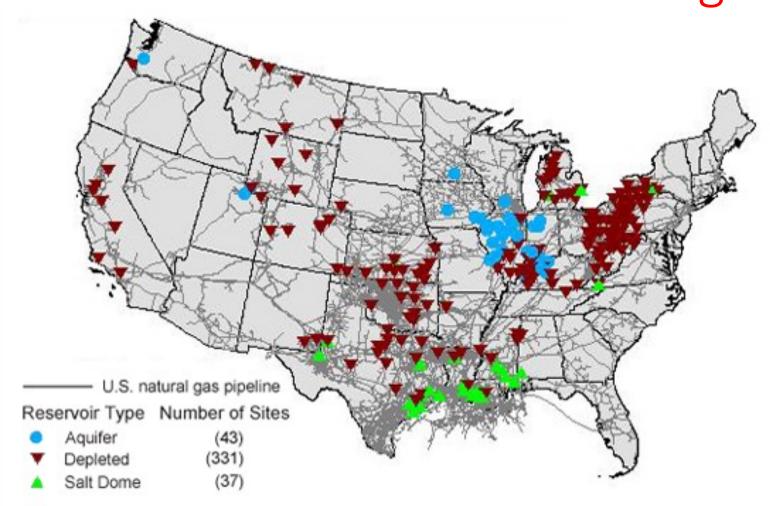

AK: 0.2 Bcfd (Trans-Foreland)

2. Sabine, LA: 4.55 Bcfd (Cheniere/Sabine Pass LNG - Trains 1-6)

3. Cove Point, MD: 0.82 Bcfd (Dominion-Cove Point LNG)

4. Corpus Christi, TX: 2.40 Bcfd (Cheniere - Corpus Christi LNG Trains 1-3)

5. Hackberry, LA: 2.15 Bcfd (Sempra-Cameron LNG, Trains 1-3) 6. Elba Island, GA: 350 MMcfd (Southern LNG Company Units 1-10)

7. Freeport, TX: 2.13 Bcfd (Freeport LNG Dev/Freeport LNG Expansion/FLNG

Liquefaction Trains 1-3)

As of February 16, 2022



Monthly U.S. liquefied natural gas exports by destination region (Jan 2020–Apr 2022)
billion cubic feet per day

rest of world Latin America
Asia

Europe

# U.S. liquefied natural gas export capacity by project—existing and under construction (2016–2025)



billion cubic feet per day



# U.S. Natural Gas Storage



#### Natural gas consumption rises mostly because of industrial use and exports

### Natural gas disposition and net exports AEO2022 Reference case

trillion cubic feet



## Change in natural gas disposition and net exports AEO2022 Reference case

relative to 2021 in trillion cubic feet







www.Theodora.com

#### Working gas in underground storage compared with the 5-year maximum and minimum





#### Henry Hub Natural Gas Spot Price, Weekly



Thru November 1, 2022





#### **Natural Gas Summary**



MA Futures:

December 22: ~ \$35

January 23: ~ \$40

Source: U.S. Energy Information Administration

# There but for the grace ...

Table 1. Total energy supply and disposition in the AEO2004 reference case: summary, 2001-2025

| Energy and economic factors                 | 2001  | 2