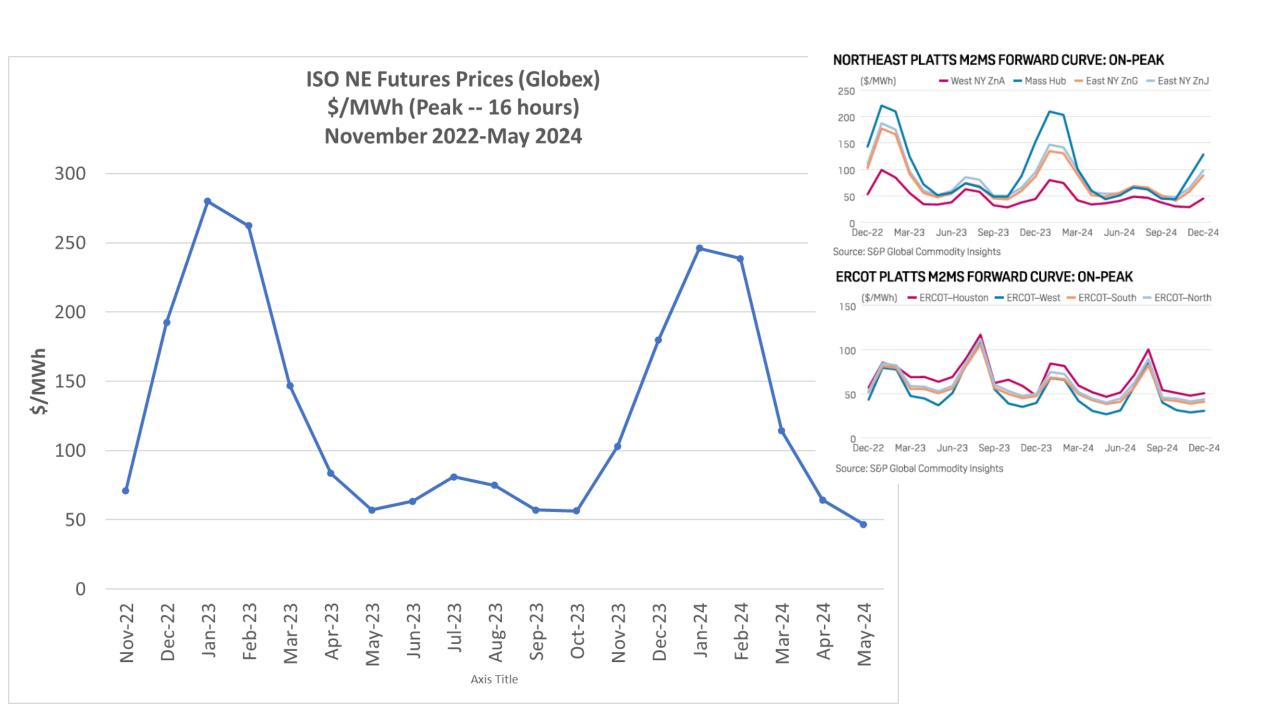

#### **Natural Gas Summary**

MA Futures:

December 22: ~ \$35

January 23: ~ \$40

Source: U.S. Energy Information Administration