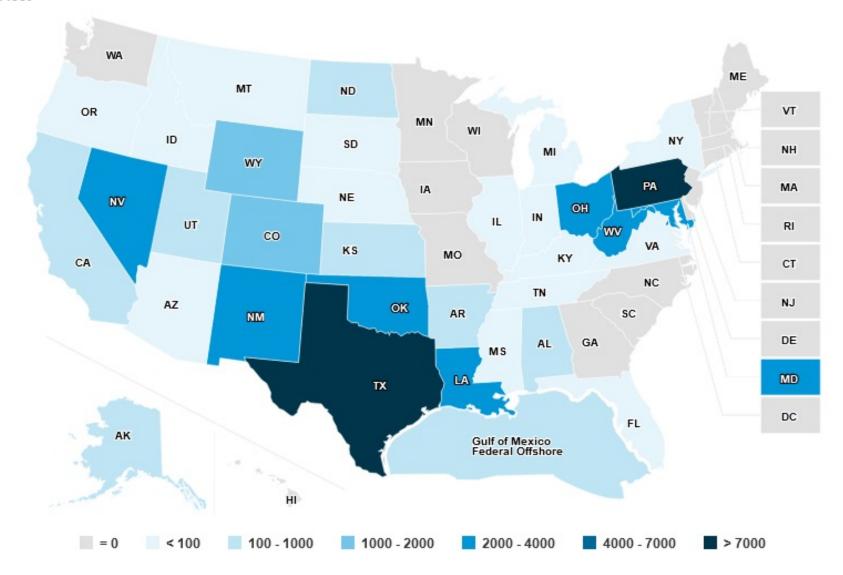

--|------------------------|-----------------------------------|------------------------------------------|
| Nov. 2018   | 11.4                   | 11.7                              | \$34/MWh                                 |
| Oct. 2020   | 9.99 (-12.3%)          | 12.0                              | \$20/MWh (-41%)                          |
| Oct. 2021   | 10.75 (+7.6%)          | 13.1                              | \$48/MWh (+140%)                         |
| Oct. 2022   | 17.87 (+66%)           | 15.2                              | \$67/MWh (+40%)                          |

# The Larger Challenges

# Backup

# Shale Gas and Shale Oil Plays



## Weekly total rig count





Data source: Baker Hughes Company

#### U.S. dry natural gas production by state in 2021

billion cubic feet





### **Natural Gas Futures Contract 4**

Dollars per Million Btu

20





## Natural Gas Prices



| NYMEX Futures Pricing | This Week | Last Week | W-o-W ∆ |
|-----------------------|-----------|-----------|---------|
| (\$/MMBtu)            | 4-Nov-22  | 28-Oct-22 |         |
| NYMEX Prompt          | \$6.40    | \$5.88    | \$0.53  |
| NYMEX 12-Month Strip  | \$5.53    | \$5.14    | \$0.39  |
| Balance 2022          | \$6.40    | \$5.88    | \$0.53  |
| Summer 2023 (Apr-Aug) | \$5.08    | \$4.75    | \$0.32  |
| Winter 2022-'23       | \$6.56    | \$6.00    | \$0.57  |
| Calendar 2023         | \$5.47    | \$5.11    | \$0.36  |
| Calendar 2024         | \$4.70    | \$4.60    | \$0.10  |

https://www.constellation.com/solutions/for-your-commercial-business/energy-market-update.html

#