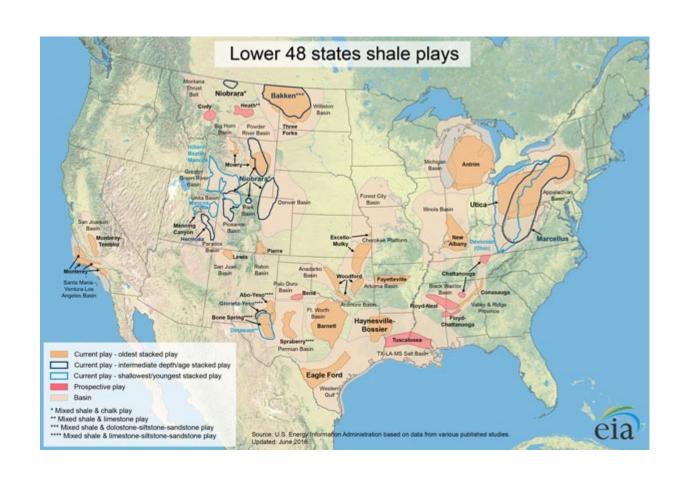

/November

| <u>DATE</u> | Energy Rates cents/Kwh | <u>Delivery Rate</u><br>cents/Kwh | Average ISO DA LMP (September)<br>\$/MWh |
|-------------|------------------------|-----------------------------------|------------------------------------------|
| Nov. 2018   | 11.4                   | 11.7                              | \$34/MWh                                 |
| Oct. 2020   | 9.99 (-12.3%)          | 12.0                              | \$20/MWh (-41%)                          |
| Oct. 2021   | 10.75 (+7.6%)          | 13.1                              | \$48/MWh (+140%)                         |
| Oct. 2022   | 17.87 (+66%)           | 15.2                              | \$67/MWh (+40%)                          |

# The Larger Challenges

# Backup

# Shale Gas and Shale Oil Plays



## Weekly total rig count





Data source: Baker Hughes Company

#### U.S. dry natural gas production by state in 2021

billion cubic feet





### **Natural Gas Futures Contract 4**

Dollars per Million Btu

20





## Natural Gas Prices



| NYMEX Futures Pricing | This Week | Last Week | W-o-W ∆ |
|-----------------------|-----------|-----------|---------|
| (\$/MMBtu)            | 4-Nov-22  | 28-Oct-22 |         |
| NYMEX Prompt          | \$6.40    | \$5.88    | \$0.53  |
| NYMEX 12-Month Strip  | \$5.53    | \$5.14    | \$0.39  |
| Balance 2022          | \$6.40    | \$5.88    | \$0.53  |
| Summer 2023 (Apr-Aug) | \$5.08    | \$4.75    | \$0.32  |
| Winter 2022-'23       | \$6.56    | \$6.00    | \$0.57  |
| Calendar 2023         | \$5.47    | \$5.11    | \$0.36  |
| Calendar 2024