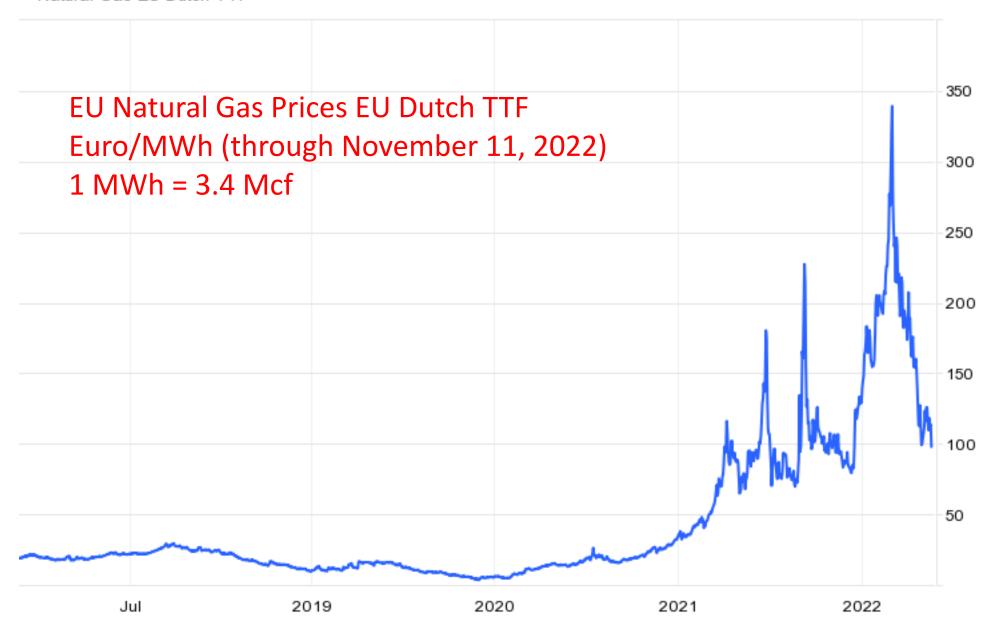

#### Henry Hub Natural Gas Spot Price, Weekly

Thru November 1, 2022

#### **Natural Gas Summary**

MA Futures:

December 22: ~ \$35

January 23: ~ \$40

Source: U.S. Energy Information Administration