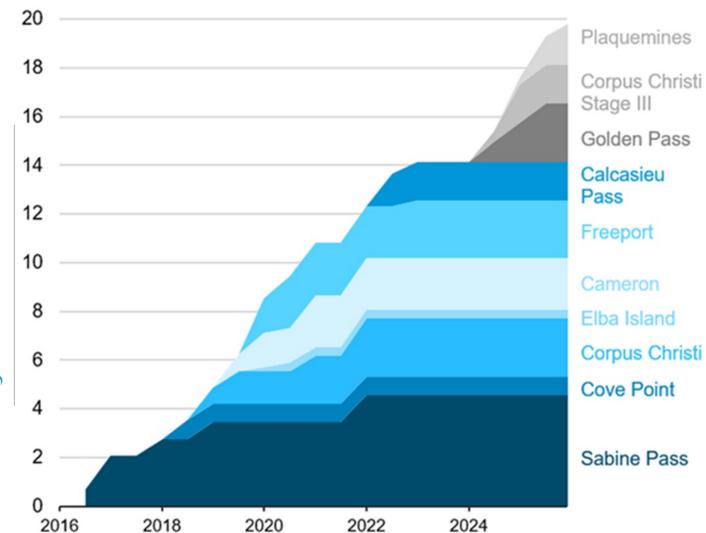

# U.S. liquefied natural gas export capacity by project—existing and under construction (2016–2025)

billion cubic feet per day