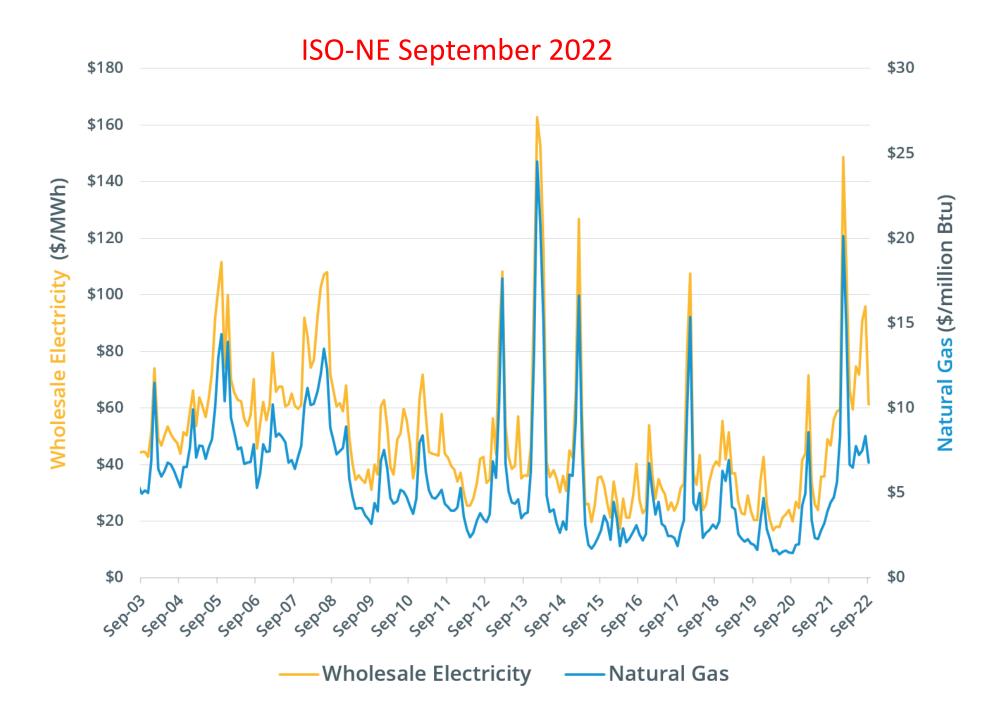

|                                  | Somerset LNG                     |                                    | 2007          | 430            |

# Transmission of Natural Gas Prices to Wholesale and Retail Electricity Prices







Figure 1. States with retail electricity choice

Source: State public utility commissions (2017)\*



### Competitive Auction-based Dispatch Curve



Courtesy of Prof. William Hogan

### Competitive Auction-based Dispatch Curve



Courtesy of Prof. William Hogan

# PERFECTLY COMPETITIVBE WHOLESALE SPOT ELECTRICITY MARKET



# PERFECTLY COMPETITIVBE WHOLESALE SPOT ELECTRICITY MARKET





Figure 3-5: Real-Time Marginal Units by Fuel Type

Figure 3-1: Simple Average Day-Ahead and Real-Time Hub Prices and Gas Generation Costs









# Average Residential Rates in Six States cents/Kwh

| <u>State</u>  | August 2021 | August 2022 | Change (%) |
|---------------|-------------|-------------|------------|
| Massachusetts | 22.19       | 26.66       | 20.1%      |
| Vermont       | 19.12       | 20.20       | 5.6%       |
| Texas         | 11.91       | 13.93       | 17.0%      |
| California    | 23.34       | 27.27       | 16.8%      |
| West Virginia | 12.22       | 13.86       | 13.4%      |
| Wyoming       | 11.65       | 11.88       | 2.0%       |
| Oregon        | 11.52       | 11.59       | 0.6%       |

# Unbundled Retail Energy Prices in Massachusetts (cents/Kwh) November 3, 2022

| Retail Supplier N                       | ovember 2021 | November 2022 | <u>Notes</u>                                    |
|---