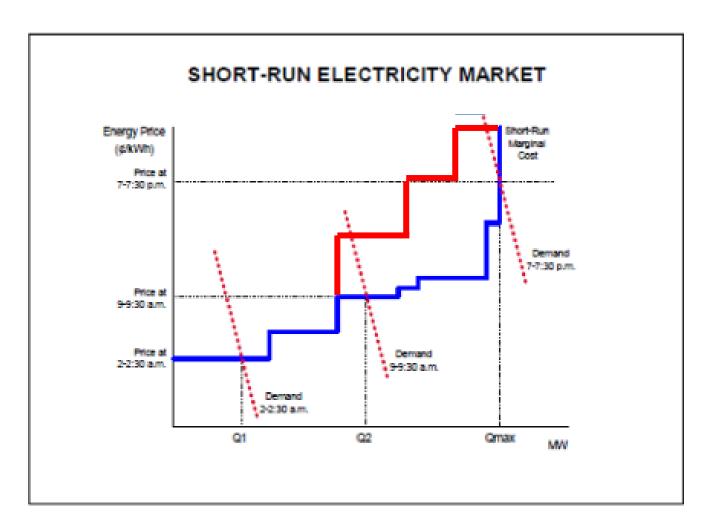

|                                  | Somerset LNG                     |                                    | 2007          | 430            |

# Transmission of Natural Gas Prices to Wholesale and Retail Electricity Prices







Figure 1. States with retail electricity choice

Source: State public utility commissions (2017)\*



### Competitive Auction-based Dispatch Curve



Courtesy of Prof. William Hogan

### Competitive Auction-based Dispatch Curve



Courtesy of Prof. William Hogan

# PERFECTLY COMPETITIVBE WHOLESALE SPOT ELECTRICITY MARKET



# PERFECTLY COMPETITIVBE WHOLESALE SPOT ELECTRICITY MARKET





Figure 3-5: Real-Time Marginal Units by Fuel Type

Figure 3-1: Simple Average Day-Ahead and Real-Time Hub Prices and Gas Generation Costs









# Average Residential Rates in Six States cents/Kwh

| <u>State</u>  | August 2021 | August 2022 | Change (%) |
|---------------|-------------|-------------|------------|
| Massachusetts | 22.19       | 26.66       | 20.1%      |
| Vermont       | 19.12       | 20.20       | 5.6%       |
| Texas         | 11.91       | 13.93       | 17.0%      |
| California    | 23.34       | 27.27       | 16.8%      |
| West Virginia | 12.22       | 13.86       | 13.4%      |
| Wyoming       | 11.65