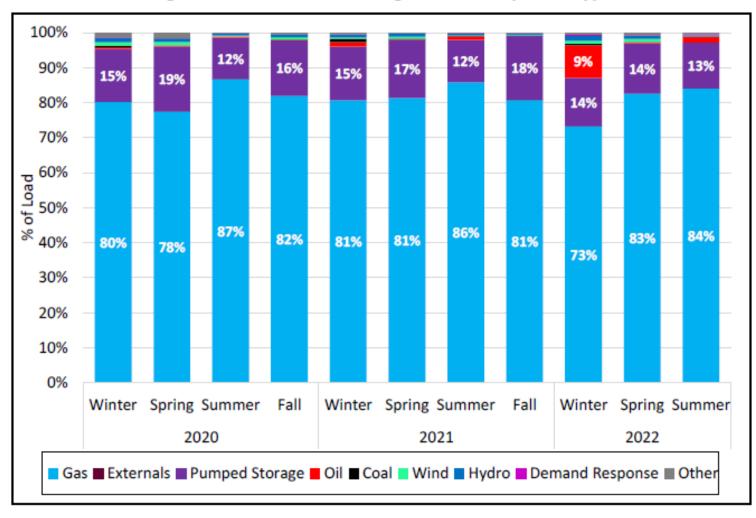

|                                  | Somerset LNG                     |                                    | 2007          | 430            |

# Transmission of Natural Gas Prices to Wholesale and Retail Electricity Prices







Figure 1. States with retail electricity choice

Source: State public utility commissions (2017)\*



### Competitive Auction-based Dispatch Curve



Courtesy of Prof. William Hogan

### Competitive Auction-based Dispatch Curve



Courtesy of Prof. William Hogan

# PERFECTLY COMPETITIVBE WHOLESALE SPOT ELECTRICITY MARKET



# PERFECTLY COMPETITIVBE WHOLESALE SPOT ELECTRICITY MARKET





Figure 3-5: Real-Time Marginal Units by Fuel Type

Figure 3-1: Simple Average Day-Ahead and Real-Time Hub Prices and Gas Generation Costs









# Average Residential Rates in Six States cents/Kwh

| <u>State</u>  | August 2021 | August 2022 | Change (%) |
|---------------|-------------|-------------|------------|
| Massachusetts | 22.19       | 26.66       | 20.1%      |
| Vermont       | 19.12       | 20.20       | 5.6%       |
| Texas         | 11.91       | 13.93       | 17.0%      |
| California    | 23.34       | 27.27       | 16.8%      |
| West Virginia | 12.22       | 13.86       | 13.4%      |
| Wyoming       | 11.65       | 11.88       | 2.0%       |
| Oregon        | 11.52       | 11.59       | 0.6%       |

# Unbundled Retail Energy Prices in Massachusetts (cents/Kwh) Nove