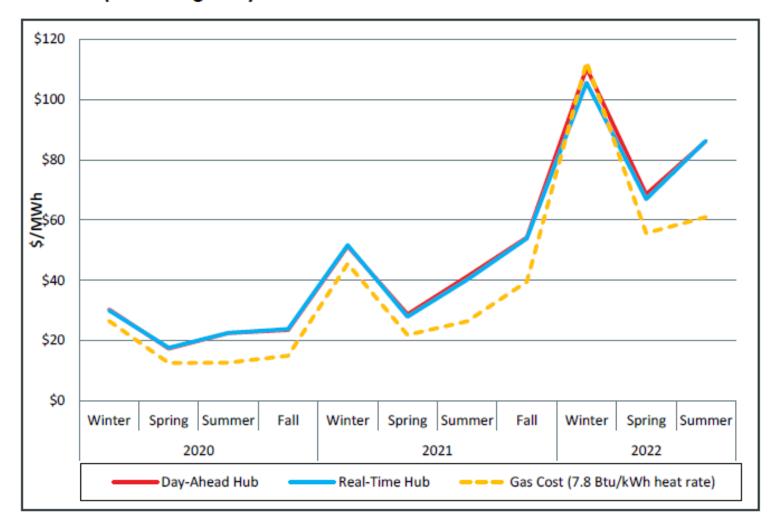

#### Henry Hub Natural Gas Spot Price, Weekly

Thru November 1, 2022

#### **Natural Gas Summary**

MA Futures:

December 22: ~ \$35

January 23: ~ \$40

Source: U.S. Energy Information Administration