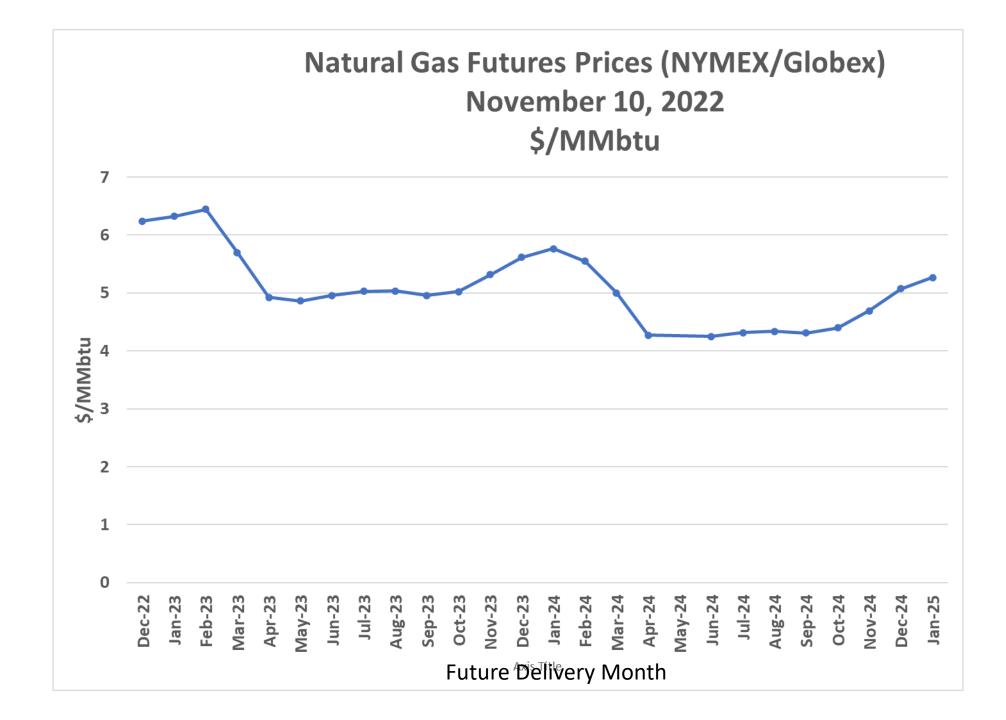

#### **Natural Gas Summary**

MA Futures:

December 22: ~ \$35

January 23: ~ \$40

Source: U.S. Energy Information Administration