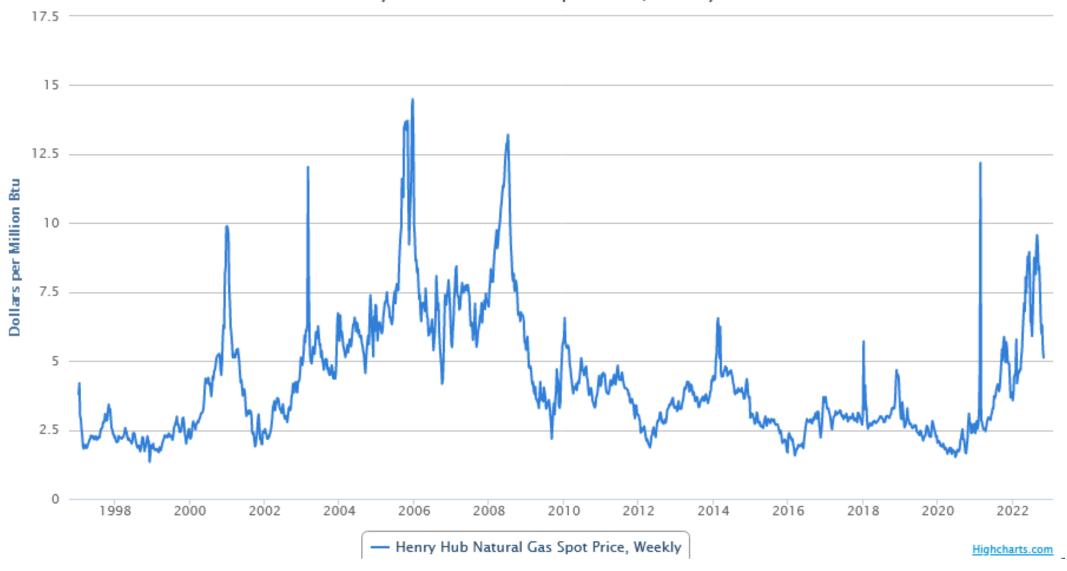

#### Henry Hub Natural Gas Spot Price, Weekly

Thru November 1, 2022

#### **Natural Gas Summary**

MA Futures:

December 22: ~ \$35

January 23: ~ \$40

Source: U.S. Energy Information Administration