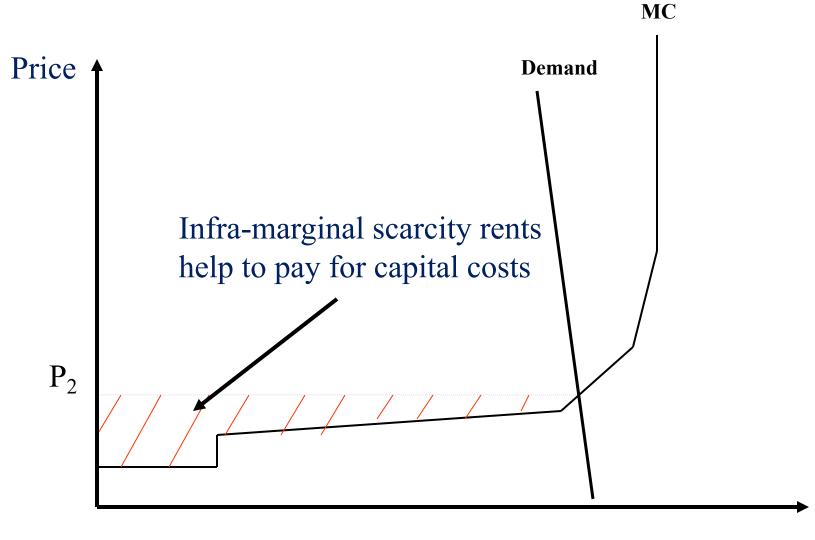

|                                  | Somerset LNG                     |                                    | 2007          | 430            |

# Transmission of Natural Gas Prices to Wholesale and Retail Electricity Prices







Figure 1. States with retail electricity choice

Source: State public utility commissions (2017)\*



### Competitive Auction-based Dispatch Curve



Courtesy of Prof. William Hogan

### Competitive Auction-based Dispatch Curve



Courtesy of Prof. William Hogan

# PERFECTLY COMPETITIVBE WHOLESALE SPOT ELECTRICITY MARKET



# PERFECTLY COMPETITIVBE WHOLESALE SPOT ELECTRICITY MARKET





Figure 3-5: Real-Time Marginal Units by Fuel Type

Figure 3-1: Simple Average Day-Ahead and Real-Time Hub Prices and Gas Generation Costs









# Average Residential Rates in Six States cents/Kwh

| <u>State</u>  | August 2021 | August 2022 | Change (%) |
|---------------|-------------|-------------|------------|
| Massachusetts | 22.19       | 26.66       | 20.1%      |
| Vermont       | 19.12       | 20.20       | 5.6%       |
| Texas         | 11.91       | 13.93       | 17.0%      |
| California    | 23.34       | 27.27       | 16.8%      |
| West Virginia | 12.22       | 13.86       | 13.4%      |
| Wyoming       | 11.65       | 11.88       | 2.0%       |
| Oregon        | 11.52       | 11.59       | 0.6%       |

#