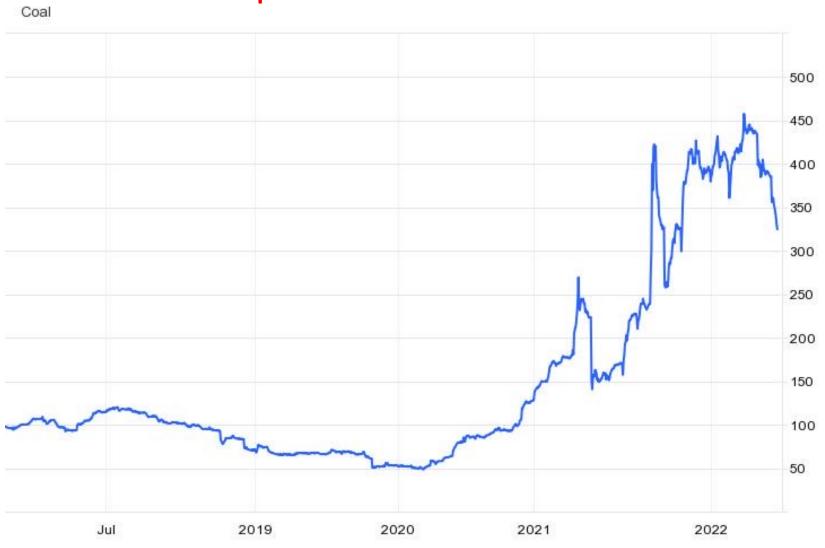

J           | NYISO     | \$18.02   | \$77.20  | \$42.11 | \$80.58  | \$72.92 | \$69.70 | \$70.45 |
| ERCOT N 2       | ERCOT     | (\$24.58) | \$71.40  | \$26.53 | \$57.83  | \$48.20 | \$45.95 | \$45.43 |
| SP15            | CAISO     | \$10.49   | \$112.59 | \$68.16 | \$84.43  | \$73.59 | \$70.29 | \$65.80 |

<sup>&</sup>lt;sup>1</sup>These prices are an indicative, non-transactable snapshot of the wholesale market as of close of business on Friday of the report week. Actual price on contract is contingent upon customer's load, product and market prices at time of execution. <sup>2</sup> ERCOT index prices are from Real-Time market.

Figure 2-1: Wholesale Market Costs and Average Natural Gas Prices by Season





Figure 2-2: Percentage Share of Wholesale Cost

# Open Market Coal Prices







## **Everett, MA Liquefied Natural Gas Total Imports**





## **Northeast Gateway Natural Gas Liquefied Natural Gas Imports**

Million Cubic Feet 20,000 15,000 10,000 5,000 2010 2012 2016 2008 2014 2018 2020 Northeast Gateway Natural Gas Liquefied Natural Gas Imports