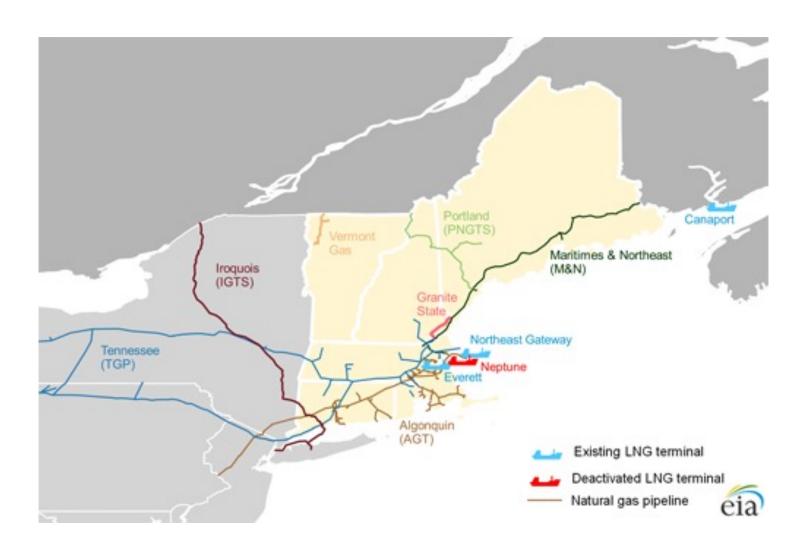

| NYISO     | \$18.02   | \$77.20  | \$42.11 | \$80.58  | \$72.92 | \$69.70 | \$70.45 |
| ERCOT N 2       | ERCOT     | (\$24.58) | \$71.40  | \$26.53 | \$57.83  | \$48.20 | \$45.95 | \$45.43 |
| SP15            | CAISO     | \$10.49   | \$112.59 | \$68.16 | \$84.43  | \$73.59 | \$70.29 | \$65.80 |

<sup>&</sup>lt;sup>1</sup>These prices are an indicative, non-transactable snapshot of the wholesale market as of close of business on Friday of the report week. Actual price on contract is contingent upon customer's load, product and market prices at time of execution. <sup>2</sup> ERCOT index prices are from Real-Time market.

Figure 2-1: Wholesale Market Costs and Average Natural Gas Prices by Season





Figure 2-2: Percentage Share of Wholesale Cost

# Open Market Coal Prices







## **Everett, MA Liquefied Natural Gas Total Imports**





## **Northeast Gateway Natural Gas Liquefied Natural Gas Imports**

Million Cubic Feet 20,000 15,000 10,000 5,000 2010 2012 2016 2008 2014 2018 2020 Northeast Gateway Natural Gas Liquefied Natural Gas Imports