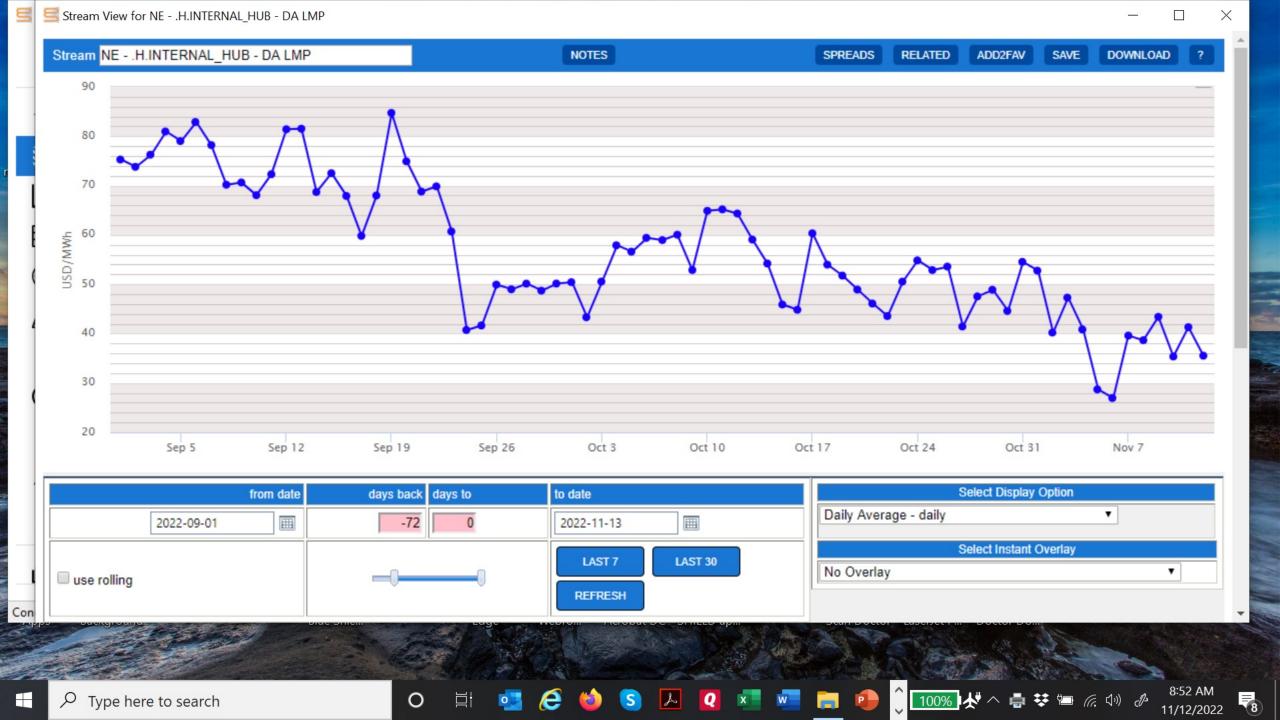

|                                  | Somerset LNG                     |                                    | 2007          | 430            |

# Transmission of Natural Gas Prices to Wholesale and Retail Electricity Prices







Figure 1. States with retail electricity choice

Source: State public utility commissions (2017)\*



### Competitive Auction-based Dispatch Curve



Courtesy of Prof. William Hogan

### Competitive Auction-based Dispatch Curve



Courtesy of Prof. William Hogan

# PERFECTLY COMPETITIVBE WHOLESALE SPOT ELECTRICITY MARKET



# PERFECTLY COMPETITIVBE WHOLESALE SPOT ELECTRICITY MARKET





Figure 3-5: Real-Time Marginal Units by Fuel Type

Figure 3-1: Simple Average Day-Ahead and Real-Time Hub Prices and Gas Generation Costs









# Average Residential Rates in Six States cents/Kwh

| <u>State</u>  | August 2021 | August 2022 | Change (%) |
|---------------|-------------|-------------|------------|
| Massachusetts | 22.19       | 26.66       | 20.1%      |
| Vermont       | 19.12       | 20.20       | 5.6%       |
| Texas         | 11.91       | 13.93       | 17.0%      |
| California    | 23.34       | 27.27       | 16.8%      |
| West Virginia | 12.22       | 13.86       | 13.4%      |
| Wyoming       | 11.65       | 11.88       | 2.0%       |
| Oregon        | 11.52       | 11.59       | 0.6%       |

# Unbundled Retail Energy Prices in Massachusetts (cents/Kwh) November 3, 2022

| Retail Supplier N                       | ovember 2021 | November 2022 | <u>Notes</u>                                    |
|-----