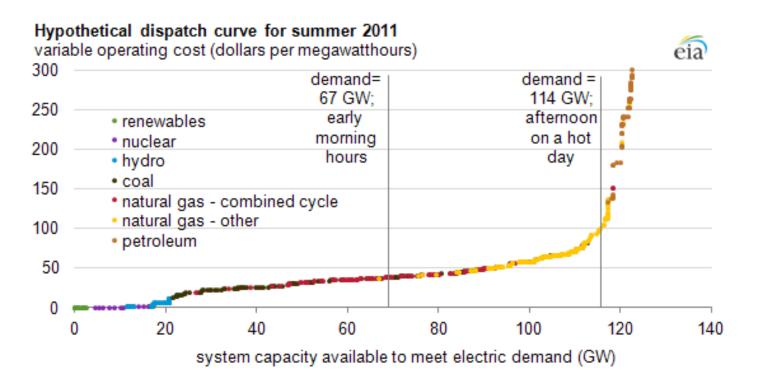

|                                  | Somerset LNG                     |                                    | 2007          | 430            |

# Transmission of Natural Gas Prices to Wholesale and Retail Electricity Prices







Figure 1. States with retail electricity choice

Source: State public utility commissions (2017)\*



### Competitive Auction-based Dispatch Curve



Courtesy of Prof. William Hogan

### Competitive Auction-based Dispatch Curve



Courtesy of Prof. William Hogan

# PERFECTLY COMPETITIVBE WHOLESALE SPOT ELECTRICITY MARKET



# PERFECTLY COMPETITIVBE WHOLESALE SPOT ELECTRICITY MARKET





Figure 3-5: Real-Time Marginal Units by Fuel Type

Figure 3-1: Simple Average Day-Ahead and Real-Time Hub Prices and Gas Generation Costs









# Average Residential Rates in Six States cents/Kwh

| <u>State</u>  | August 2021 | August 2022 | Change (%) |
|---------------|-------------|-------------|------------|
| Massachusetts | 22.19       | 26.66       | 20.1%      |
| Vermont       | 19.12       | 20.20       | 5.6%       |
| Texas         | 11.91       | 13.93       | 17.0%      |
| California