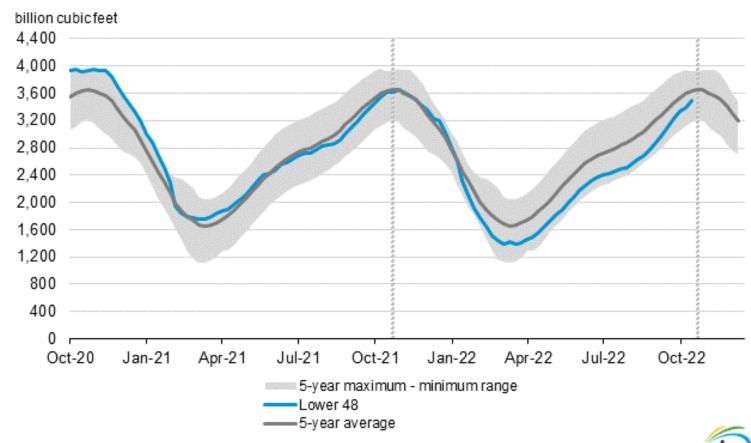

# U.S. Natural Gas Storage

#### Working gas in underground storage compared with the 5-year maximum and minimum