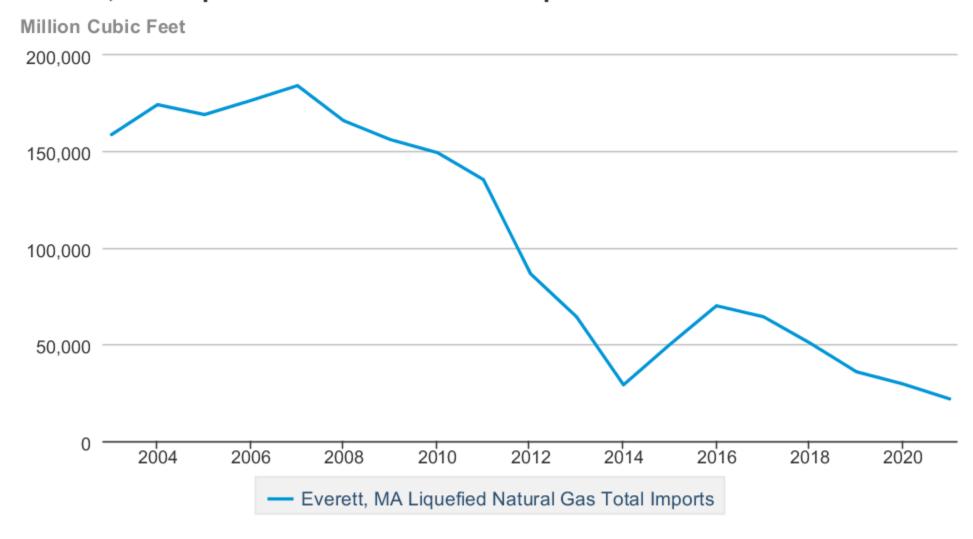

0.58  | \$72.92 | \$69.70 | \$70.45 |
| ERCOT N 2       | ERCOT     | (\$24.58) | \$71.40  | \$26.53 | \$57.83  | \$48.20 | \$45.95 | \$45.43 |
| SP15            | CAISO     | \$10.49   | \$112.59 | \$68.16 | \$84.43  | \$73.59 | \$70.29 | \$65.80 |

<sup>&</sup>lt;sup>1</sup>These prices are an indicative, non-transactable snapshot of the wholesale market as of close of business on Friday of the report week. Actual price on contract is contingent upon customer's load, product and market prices at time of execution. <sup>2</sup> ERCOT index prices are from Real-Time market.

Figure 2-1: Wholesale Market Costs and Average Natural Gas Prices by Season





Figure 2-2: Percentage Share of Wholesale Cost

# Open Market Coal Prices







## **Everett, MA Liquefied Natural Gas Total Imports**





## **Northeast Gateway Natural Gas Liquefied Natural Gas Imports**

Million Cubic Feet 20,000 15,000 10,000 5,000 2010 2012 2016 2008 2014 2018 2020 Northeast Gateway Natural Gas Liquefied Natural Gas Imports