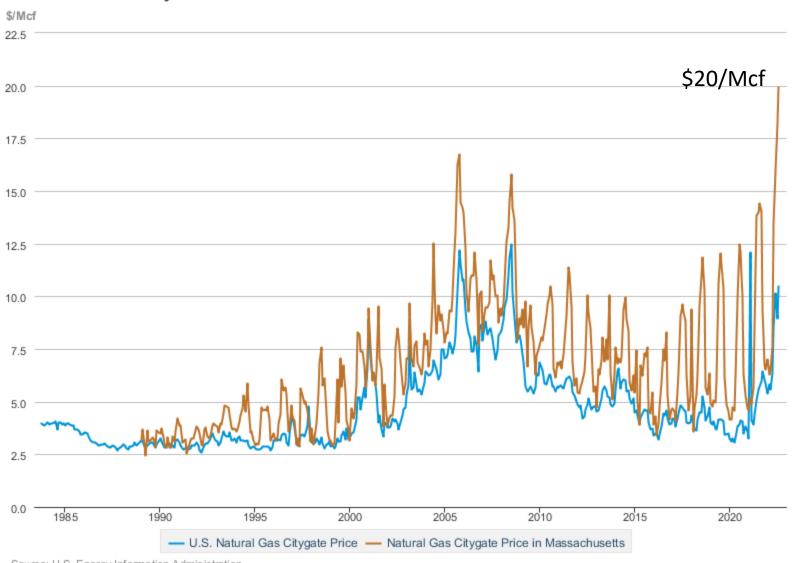

#### Henry Hub Natural Gas Spot Price, Weekly

Thru November 1, 2022

#### **Natural Gas Summary**

MA Futures:

December 22: ~ \$35

January 23: ~ \$40

Source: U.S. Energy Information Administration