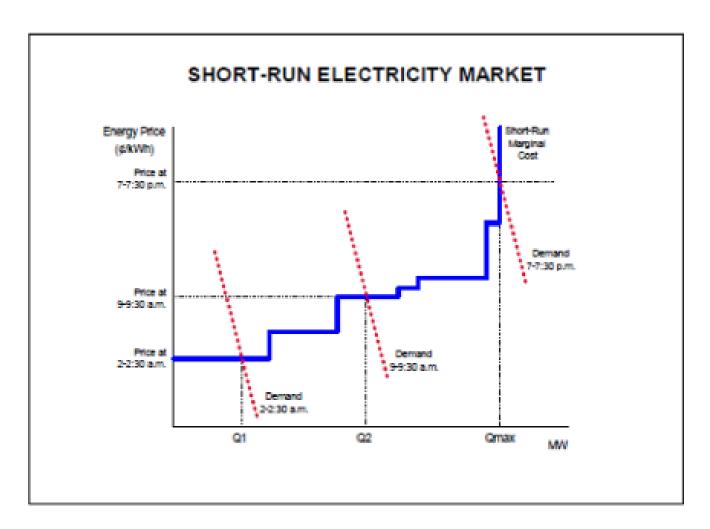

|                                  | Somerset LNG                     |                                    | 2007          | 430            |

# Transmission of Natural Gas Prices to Wholesale and Retail Electricity Prices







Figure 1. States with retail electricity choice

Source: State public utility commissions (2017)\*



### Competitive Auction-based Dispatch Curve



Courtesy of Prof. William Hogan

### Competitive Auction-based Dispatch Curve



Courtesy of Prof. William Hogan

# PERFECTLY COMPETITIVBE WHOLESALE SPOT ELECTRICITY MARKET



# PERFECTLY COMPETITIVBE WHOLESALE SPOT ELECTRICITY MARKET





Figure 3-5: Real-Time Marginal Units by Fuel Type

Figure 3-1: Simple Average Day-Ahead and Real-Time Hub Prices and Gas Generation Costs









# Average Residential Rates in Six States cents/Kwh

| <u>State</u>  | August 2021 | August 2022 | Change (%) |
|---------------|-------------|-------------|------------|
| Massachusetts | 22.19       | 26.66       | 20.1%      |
| Vermont       | 19.12       | 20.20       | 5.6%       |
| Texas         | 11.91       | 13.93       | 17.0%      |
| California    | 23.34       | 27.27       | 16.8%      |
| We