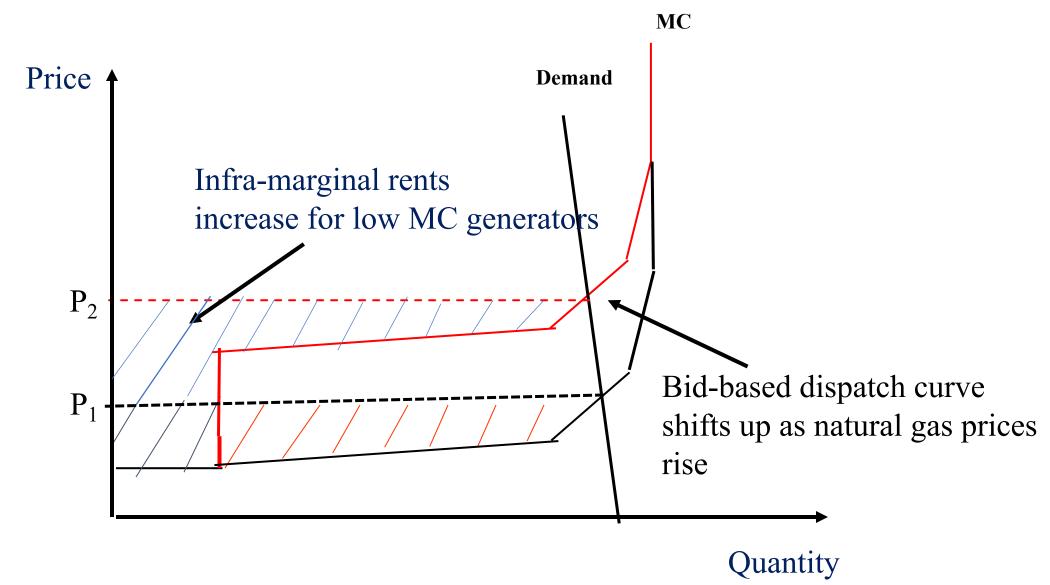

|                                  | Somerset LNG                     |                                    | 2007          | 430            |

# Transmission of Natural Gas Prices to Wholesale and Retail Electricity Prices







Figure 1. States with retail electricity choice

Source: State public utility commissions (2017)\*



### Competitive Auction-based Dispatch Curve



Courtesy of Prof. William Hogan

### Competitive Auction-based Dispatch Curve



Courtesy of Prof. William Hogan

# PERFECTLY COMPETITIVBE WHOLESALE SPOT ELECTRICITY MARKET



# PERFECTLY COMPETITIVBE WHOLESALE SPOT ELECTRICITY MARKET





Figure 3-5: Real-Time Marginal Units by Fuel Type

Figure 3-1: Simple Average Day-Ahead and Real-Time Hub Prices and Gas Generation Costs









# Average Residential Rates in Six States cents/Kwh

| <u>State</u>  | August 2021 | August 2022 | Change (%) |
|---------------|-------------|-------------|------------|
| Massachusetts | 22.19       | 26.66       | 20.1%      |
| Vermont       | 19.12       | 20.20       | 5.6%       |
| Texas         | 11.91       | 13.93       | 17.0%      |
| California    | 23.34       | 27.27       | 16.8%      |
| West Virginia | 12.22       | 13.86       | 13.4%      |
| Wyoming       | 11.65       | 11.88       | 2.0%       |
| Oregon        | 11.52       | 11.59       | 0.6%       |

# Unbundled Retail Energy Prices in Massachusetts (cents/Kwh) No