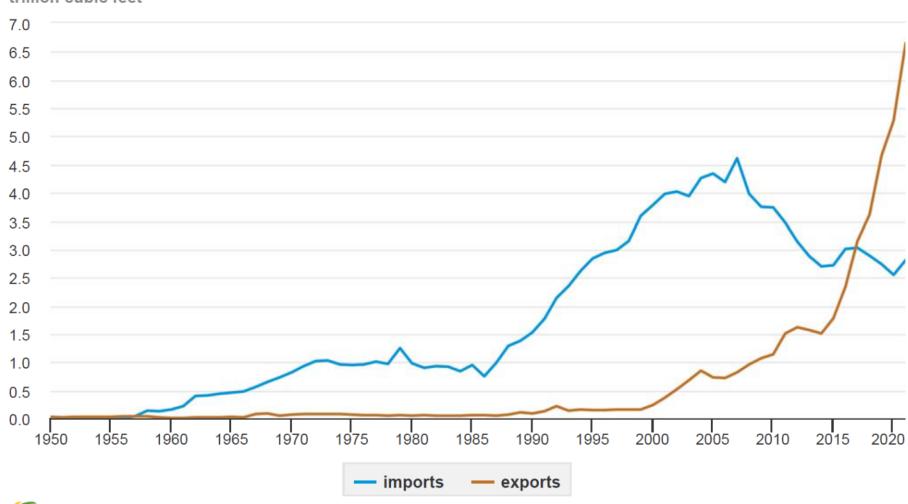

#### U.S. natural gas imports and exports, 1950-2021

trillion cubic feet

Data source: U.S. Energy Information Administration, Natural Gas Monthly, March 2022, preliminary data for 2021