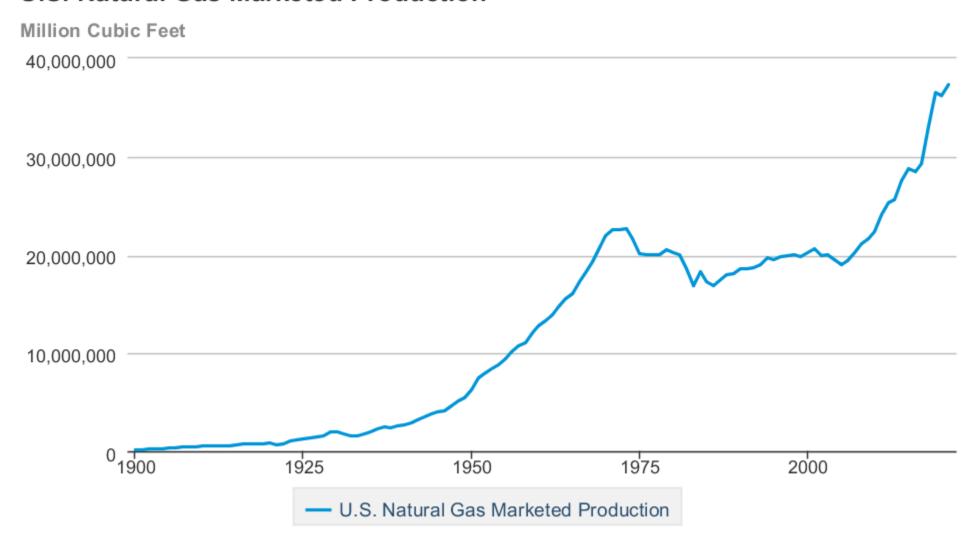

# Turmoil in Energy Markets Could "It" Happen in the U.S.?

Paul L. Joskow

MIT CEEPR

**MIT Energy Initiative** 

MIT Department of Economics

November 17, 2022

### What Does "It" Mean?

## Natural Gas

#### U.S. natural gas imports and exports, 1950-2021

trillion cubic feet





Data source: U.S. Energy Information Administration, Natural Gas Monthly, March 2022, preliminary data for 2021

#### **U.S. Natural Gas Marketed Production**





#### **U.S. Shale Production**







Source: U.S. Energy Information Administration

### North American LNG Export Terminals





#### **Export Terminals**

#### **UNITED STATES**

1. Kenai, AK: 0.2 Bcfd (Trans-Foreland)

2. Sabine, LA: 4.55 Bcfd (Cheniere/Sabine Pass LNG - Trains 1-6)

3. Cove Point, MD: 0.82 Bcfd (Dominion-Cove Point LNG)

4. Corpus Christi, TX: 2.40 Bcfd (Cheniere - Corpus Christi LNG Trains 1-3)

5. Hackberry, LA: 2.15 Bcfd (Sempra-Cameron LNG, Trains 1-3) 6. Elba Island, GA: 350 MMcfd (Southern LNG Company Units 1-10)

7. Freeport, TX: 2.13 Bcfd (Freeport LNG Dev/Freeport LNG Expansion/FLNG

Liquefaction Trains 1-3)

As of February 16, 2022



Monthly U.S. liquefied natural gas exports by destination region (Jan 2020–Apr 2022)
billion cubic feet per day

rest of