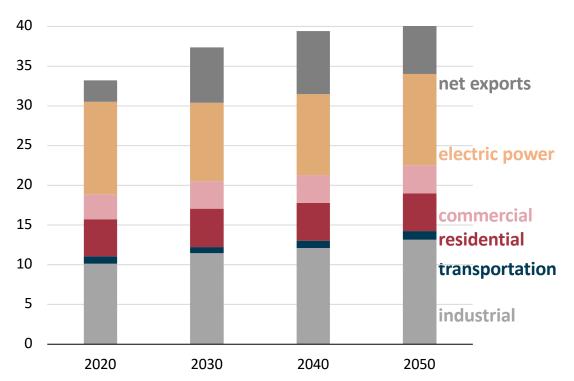

#### Natural gas consumption rises mostly because of industrial use and exports

### Natural gas disposition and net exports AEO2022 Reference case

trillion cubic feet