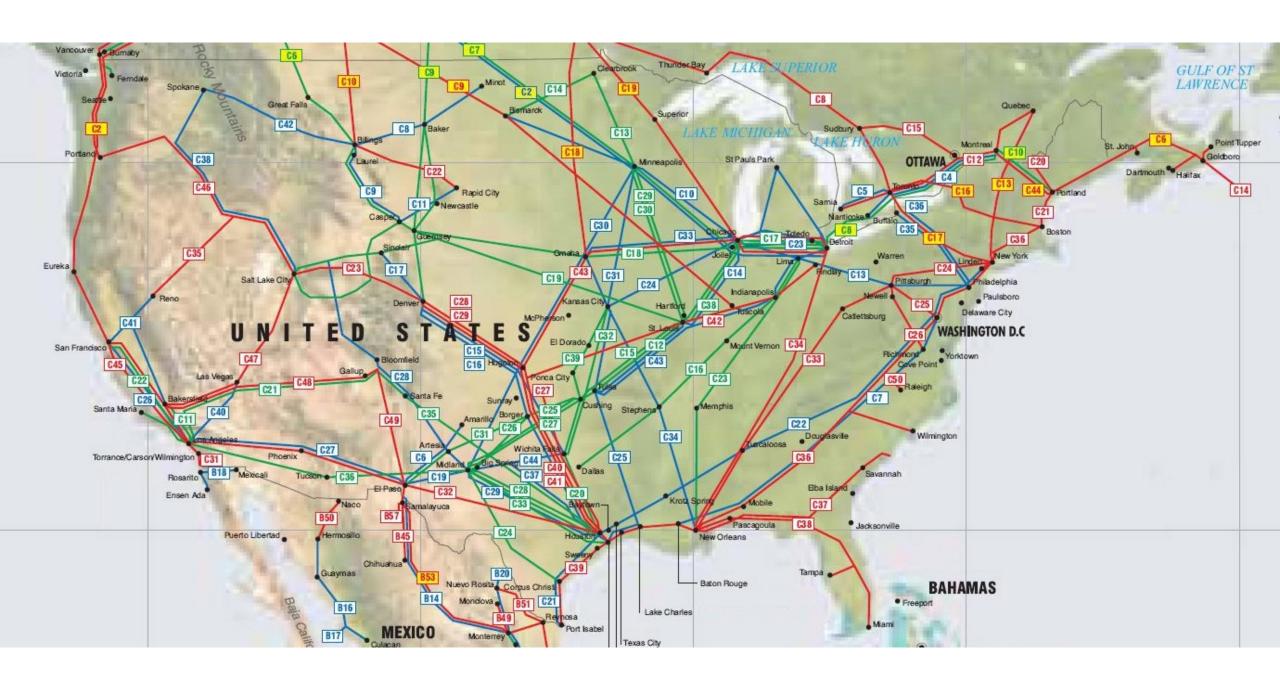

### North American LNG Export Terminals

#### **Export Terminals**

#### **UNITED STATES**

1. Kenai, AK: 0.2 Bcfd (Trans-Foreland)

2. Sabine, LA: 4.55 Bcfd (Cheniere/Sabine Pass LNG - Trains 1-6)

3. Cove Point, MD: 0.82 Bcfd (Dominion-Cove Point LNG)

4. Corpus Christi, TX: 2.40 Bcfd (Cheniere - Corpus Christi LNG Trains 1-3)

5. Hackberry, LA: 2.15 Bcfd (Sempra-Cameron LNG, Trains 1-3) 6. Elba Island, GA: 350 MMcfd (Southern LNG Company Units 1-10)

7. Freeport, TX: 2.13 Bcfd (Freeport LNG Dev/Freeport LNG Expansion/FLNG

Liquefaction Trains 1-3)

As of February 16, 2022

Monthly U.S. liquefied natural gas exports by destination region (Jan 2020–Apr 2022)
billion cubic feet per day

rest of world Latin America
Asia

Europe