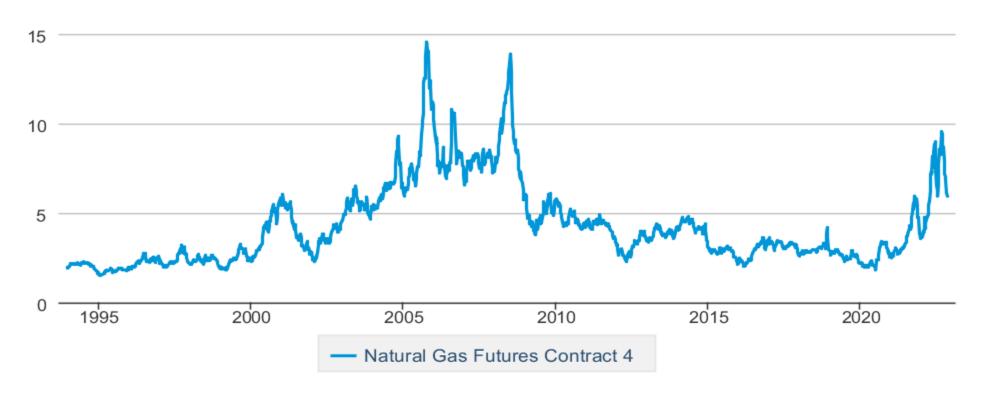

---------------------------------|
| Nov. 2018   | 11.4                   | 11.7                              | \$34/MWh                                 |
| Oct. 2020   | 9.99 (-12.3%)          | 12.0                              | \$20/MWh (-41%)                          |
| Oct. 2021   | 10.75 (+7.6%)          | 13.1                              | \$48/MWh (+140%)                         |
| Oct. 2022   | 17.87 (+66%)           | 15.2                              | \$67/MWh (+40%)                          |

# The Larger Challenges

# Backup

# Shale Gas and Shale Oil Plays



## Weekly total rig count





Data source: Baker Hughes Company

#### U.S. dry natural gas production by state in 2021

billion cubic feet





### **Natural Gas Futures Contract 4**

Dollars per Million Btu

20





## Natural Gas Prices



| NYMEX Futures Pricing | This Week | Last Week | W-o-W ∆ |
|-----------------------|-----------|-----------|---------|
| (\$/MMBtu)            | 4-Nov-22  | 28-Oct-22 |         |
| NYMEX Prompt          | \$6.40    | \$5.88    | \$0.53  |
| NYMEX 12-Month Strip  | \$5.53    | \$5.14    | \$0.39  |
| Balance 2022          | \$6.40    | \$5.88    | \$0.53  |
| Summer 2023 (Apr-Aug) | \$5.08    | \$4.75    | \$0.32  |
| Winter 2022-'23       | \$6.56    | \$6.00    | \$0.57  |
| Calendar 2023         | \$5.47    | \$5.11    | \$0.36  |
| Calendar 2024         | \$4.70    | \$4.60    | \$0.10  |

https://www.constellation.com/solutions/for-your-commercial-business/energy-market-update.html

# Week Ending November 4, 2022

| RTC Day-Ahead Index Prices | <b>RTC Forw